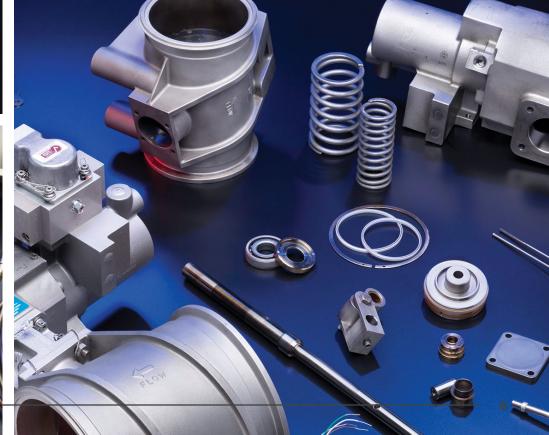

# AP+M Stocks a Large Selection of Heavy-Duty Parts:

- Fuel Nozzles
- Engine Accessories
- Sensors, Probes + Accelerometers
- Water Systems
- Balance of Plant Parts

- Control System
- Hydraulic Starters
- Consumables + Hardware
- Cables + Harnesses

# AP+M Supplies Parts for the Following Heavy-Duty Turbines:

- GE Frame 5
- GE Frame 6B
- GE Frame 7B
- GE Frame 7E

- GE Frame 7EA
- GE Frame 7FA
- GE Frame 7FA+e
- Siemens W501F