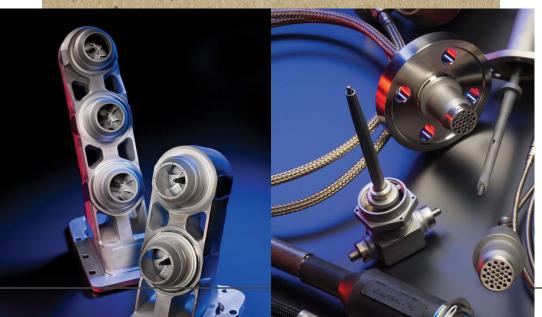

Fuel Nozzles

- Inlet Fogging Macrospray Nozzles
- Fuel Nozzles
- Danfoss Water Pumps
- Lube Oil Scavenge Pumps

- Sensors
- Cables
- Harnesses

- Fuel Pumps
- Hydraulic Pumps

- Honeywell
- Valves
- Flame Sensors

- Sensors
- Valves